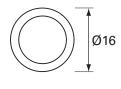

### Technical Drawing (not to scale)

Panel cut-out 12.7mm
Panel depth 1.14mm max

Weight 13g

Dimensions Ø16 x h 49.5mm (including terminals)

The information contained in this document is correct to the best of our knowledge at the time of printing. However, specifications may change at any time without notice.