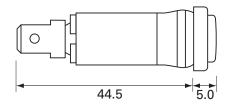

### Technical Drawing (not to scale)

Panel cut-out 12.7mm
Panel depth 1.14mm max

Weight 13g

Dimensions Ø16 x h 49.5mm (including terminals)

The information contained in this document is correct to the best of our knowledge at the time of printing. However, specifications may change at any time without notice.