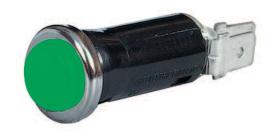

#### Part No. 0-609-04

Warning light green with 12 volt 2 watt BA7s bulb with chrome bezel. 13mm diameter panel hole and 6.3mm blade terminals. Re-lamped from rear of panel.

#### **Specification**

Type Warning light
Voltage 12 volt dc
Colour Green
Bulb BA7 (2 watt)

Terminals 6.3mm lucar blade

Temperature To 85°C
Material Body Nylon 6.6
Lens Polycarbonate

Terminals Electro tin plated brass